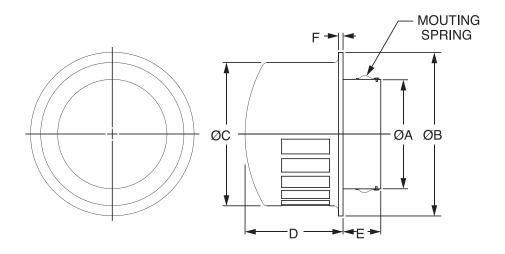

## SUBMITTAL SHEET (Metric)

Model: RCA
Stainless Steel VentCap

- **■**Large Openings to Eliminate Clogging
- **■**Easy Installation by Spring Clips
- **■**Designed to be Weather Resistant
- ■Insect Screen (Optional)

Material: Stainless Steel (304)Standard Finish: Polished

| MODEL | DUCT SIZE | Α   | В   | С   | D   | E  | F |
|-------|-----------|-----|-----|-----|-----|----|---|
| RCA 4 | 100       | 96  | 165 | 140 | 95  | 40 | 6 |
| RCA 6 | 150       | 145 | 217 | 190 | 130 | 50 | 6 |